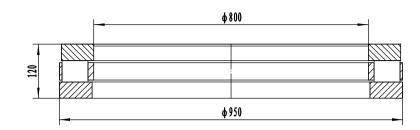

- 1 rated load: Cr= 3450 kN; Cor= 22000 kN
- 2 Heat treatment according to the current standards

| 07<br>04<br>02<br>01 | steel roller shaft washer house washer |  |                       | brass<br>steel GCr15-GB/T18254<br>steel GCr15SiMn-GB/T18254<br>steel GCr15SiMn-GB/T18254                                      |                               |        |
|----------------------|----------------------------------------|--|-----------------------|-------------------------------------------------------------------------------------------------------------------------------|-------------------------------|--------|
| Serial               | Name                                   |  | Qty                   | Material                                                                                                                      | weight (kg)                   | 165 KG |
|                      |                                        |  | Thrust roller bearing | Add: D1805, No. 3 Lianmeng<br>Postal: 471003<br>Phone: +86-379-68611678<br>Fax: +86-379-68611679<br>B-mail: sales@jcb-bearing | road, Luoyang, Hennan, China. |        |